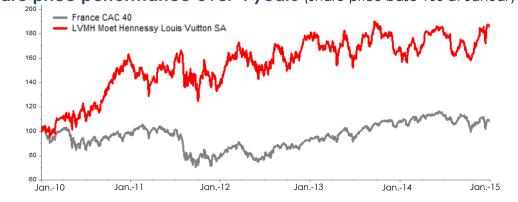

# 

MOËT HENNESSY . LOUIS VUITTON

Contacts

**Shareholders' Club** Tel: +33 (0)1 44 13 21 50 **Individual shareholder relations** Tel: +33 (0)1 44 13 27 27 Fax: +33 (0)1 44 13 23 02

# The world's leading luxury goods group

Total 2014 revenue: 30.6 billion €

- A unique portfolio of over **60** prestigious brands
- An international retail network of 3,708 stores



#### Shareholders' Club

Dedicated magazine Exclusive product offers Visits of cellars and storehouses Subscription to Les Echos, Investir and Connaissance des Arts at special rates Special priority tickets for exhibits supported by LVMH

Share price performance over 4 years (Share price base 100 at January 1, 2009)



### 2014 Key figures

| Revenue                                     | 30,638M€     |  |
|---------------------------------------------|--------------|--|
| Profit from recurring operation             | 5,715M€      |  |
| Current operating margin                    | 19 %         |  |
| Group share of net profit                   | 5,648 M€ (1) |  |
| Basic Group share of net earnings per share | 11.27 € (1)  |  |
| Dividend                                    | 3.20€ (2)    |  |
| Net financial debt to<br>equity ratio       | 21 %         |  |

Of which 2,677 million euros (i.e 5.34 euros per share) resulting from the distribution of Hermès shares.
Amount proposed at the Shareholders' Meeting of April 16, 2015.

## Capital and voting rights

| As of<br>December 31,<br>2014 | Nb of shares