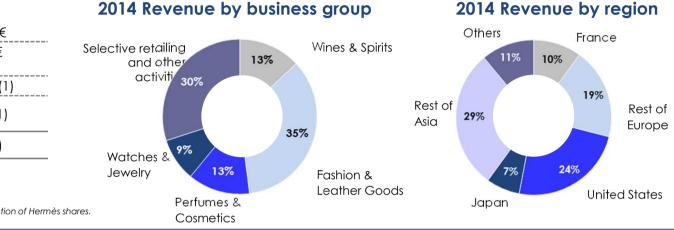

# The world's leading luxury goods group

Total 2014 revenue: 30.6 billion €

- A unique portfolio of over **60** prestigious brands
- An international retail network of 3,708 stores